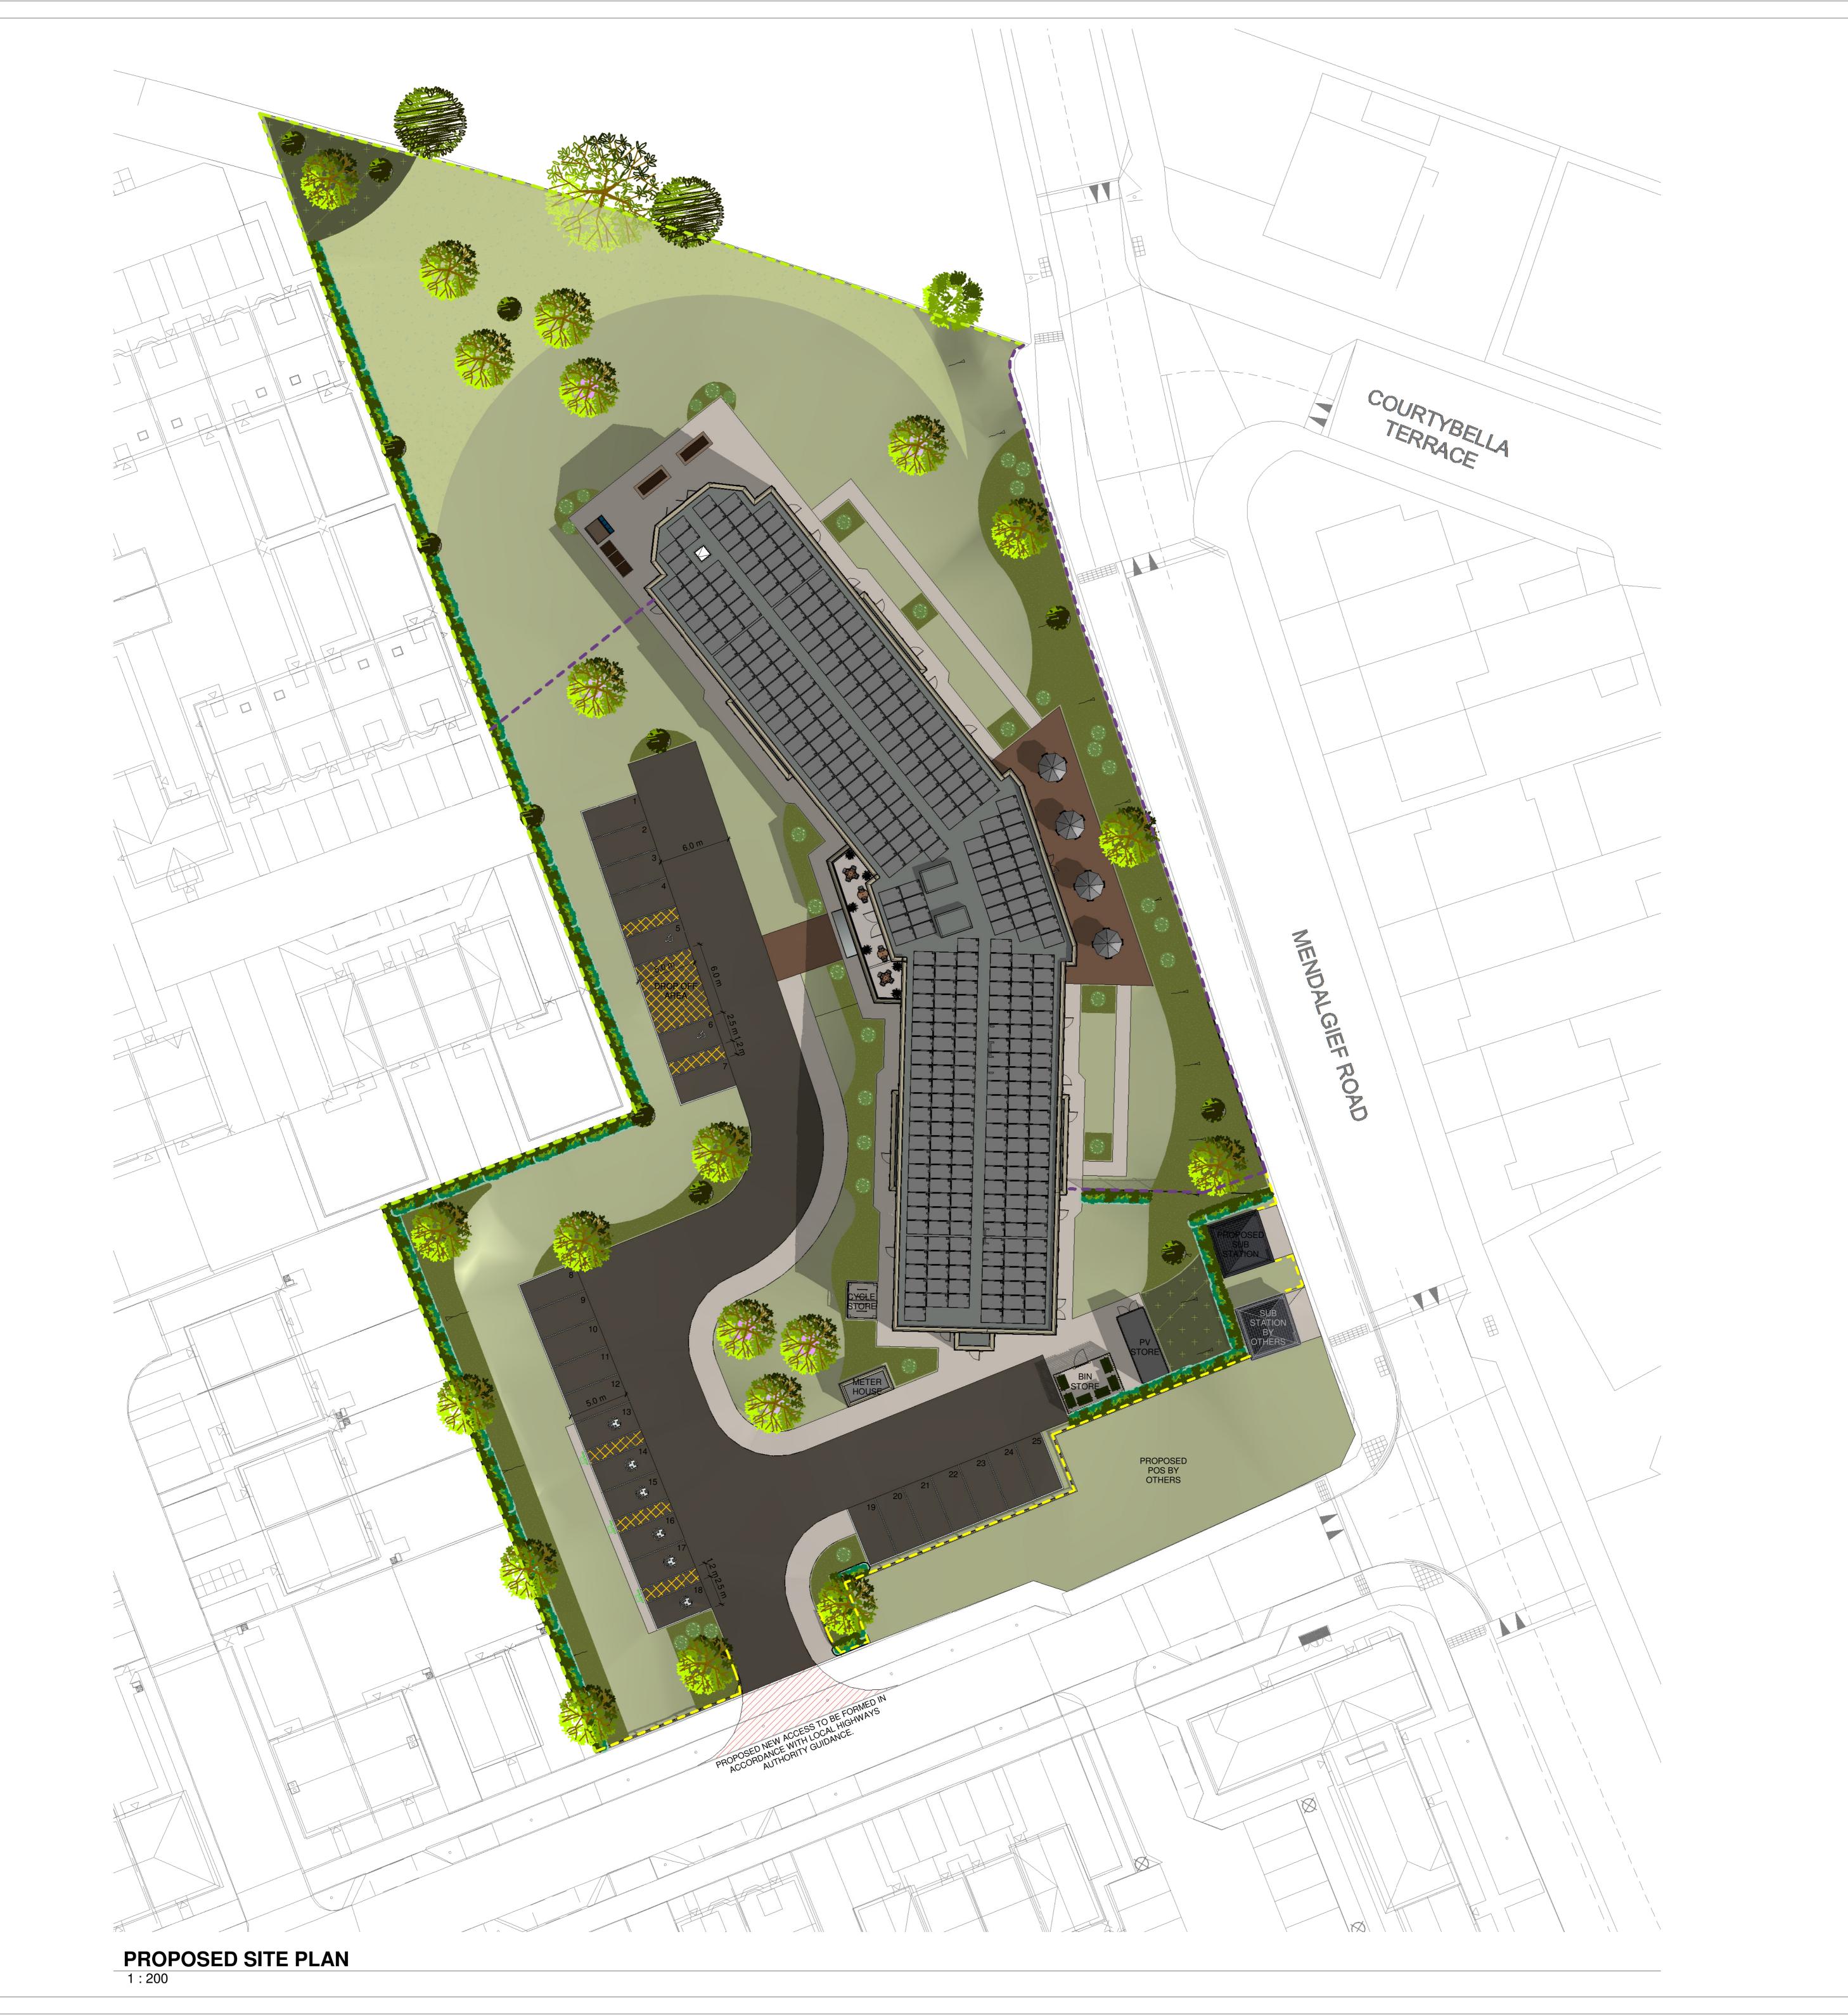

AMENITY SPACE 4306m<sup>2</sup>

25No PARKING SPACES (INC. 6 No ELECTRIC VEHCILE CHARGING POINTS & 2 No DISABLED SPACES)

PROPOSED 66 BED CARE HOME
SITE AREA 6515m<sup>2</sup> ( 1.60 acres)
BUILDING FOOTPRINT 1112m<sup>2</sup>

SURFACE TYPE

TARMAC ENTRANCE ROAD & CAR PARK

TARMAC FOOTPATH

BLOCK PAVED ENTRANCE

BOUNDARY TREATMENTS

1800H RAILINGS

1800H HIT & MISS FENCE

\_ \_ \_

## LNT Construction

LNT CONSTRUCTION LTD UNIT 2, HELIOS 47 ISABELLA ROAD GARFORTH LS25 2DY Tel: 0113 385 3858 Fax: 0113 385 3859

LNT CARE DEVELOPMENTS

LAND OFF MENDALGIEF ROAD
NEWPORT
NP20 2NW

PROPOSED SITE PLAN

 SCALE @A0
 1 : 200
 DATE
 15/05/2025 12:56:01

 DRAWN
 L-JL
 DWG NO.
 NP20 2NW A-03

FOR PLANNING APPROVAL

DRAWING STATUS

CHECKED BY DATE

APPROVED BY DATE